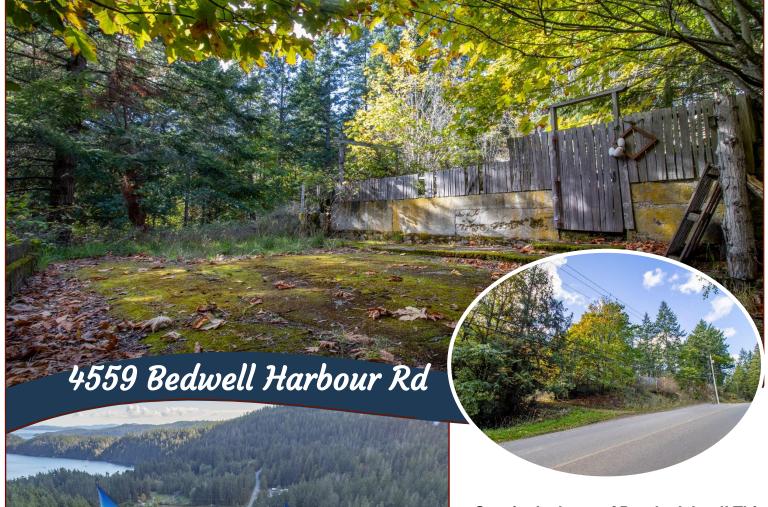

### Central Serviced Lot!

Port Browning Driftwood Centre

Property

Own in the heart of Pender Island! This 0.77-acre property is located right in the centre of North Pender Island-close to all amenities at the Driftwood Centre and within walking distance to Port Browning Marina and the Community Hall with weekly Farmer's Market. Serviced with both hydro and water. There are 2 driveways, a pump house, 200 Amp service, septic system for 2BR home and 2 potential building sites. Great location!