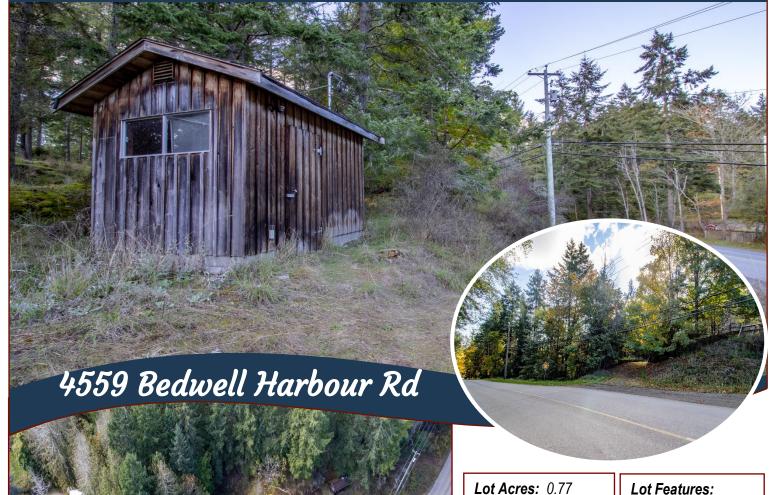

### Central Serviced Lot!

Port Browning Driftwood Centre

Property

Own in the heart of Pender Island! This 0.77-acre property is located right in the centre of North Pender Island-close to all amenities at the Driftwood Centre and within walking distance to Port Browning Marina and the Community Hall with weekly Farmer's Market. Serviced with both hydro and water. There are 2 driveways, a pump house, 200 Amp service, septic system for 2BR home and 2 potential building sites. Great location!

# Property Details

Lot Acres: 0.77

Water: Drilled well

Waste: Septic system

**Services:** Serviced with hydro and water - others at lot line.

**Driveway:** Gravel

Bldg Scheme: No

- Serviced
- Level building site
- Private
- Cleared
- Sloping
- Treed
- Central location